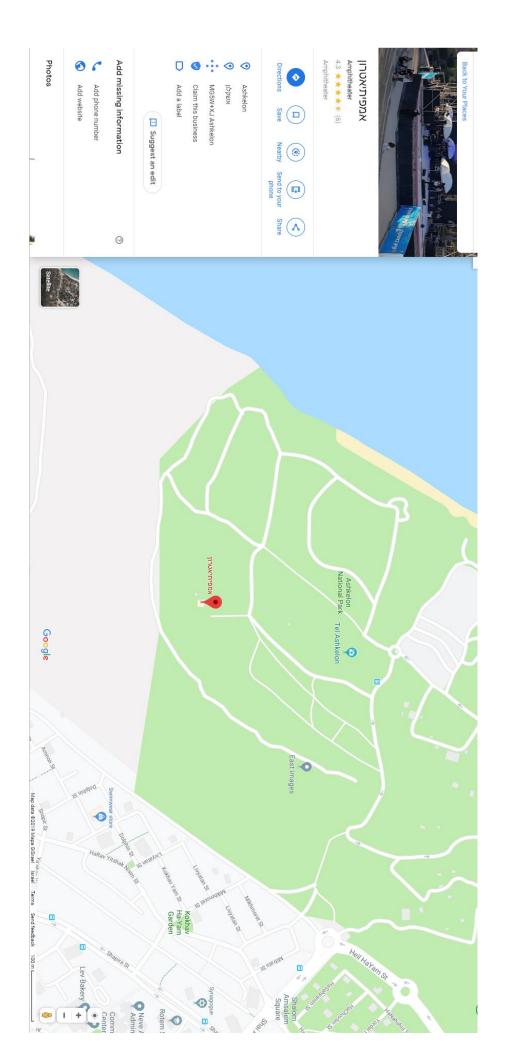

## "Beginning of the year" potluck 2019-2020 תש"פ

You are cordially invited to a "beginning-of-the-year" informal picnic / potluck for the math department.

We will meet in the **Amphitheater in Ashkelon National Park** on **Sunday, October 20<sup>th</sup>, 2019, at 11:00**, take a walk and have a picnic. For the exact location, please see map on next page.

If you have any questions, please contact entova@bgu.ac.il.

2019 ,16:00–11:00 ,20 ד**ime**: אוק 20

Park National Ashkelon Amphitheater, :Location

https://forms.gle/h7LfFX5PPRCgdFt8A :Web