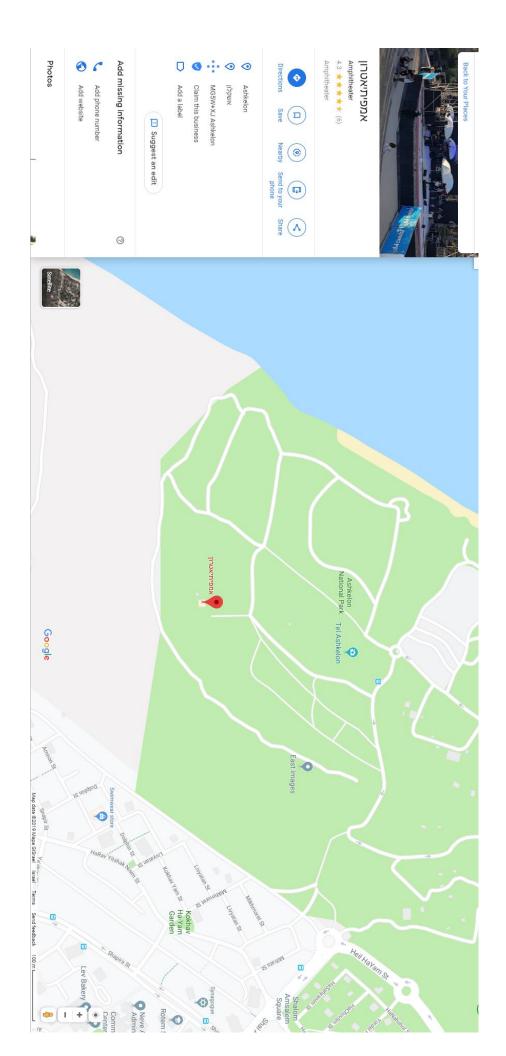

## "Beginning of the year" potluck 2019-2020 תש"פ

You are cordially invited to a "beginning-of-the-year" informal picnic / potluck for the math department.

We will meet in the **Amphitheater in Ashkelon National Park** on **Sunday, October 20<sup>th</sup>, 2019, at 11:00**, take a walk and have a picnic. For the exact location, please see map on next page.